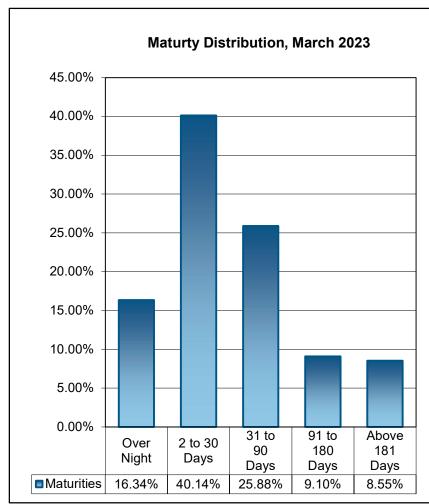

**Security Distribution** 

|                                     | 0  | vernight to 30 |    |                |    |                |    |               |                        |
|-------------------------------------|----|----------------|----|----------------|----|----------------|----|---------------|------------------------|
| Securities                          |    | Days           | •  | 31 to 90 Days  | 9  | 1 to 180 Days  | Ab | ove 181 Days  | Total                  |
| Money Market                        | \$ | 1,631,870.01   | \$ | -              | \$ | -              | \$ | -             | \$<br>1,631,870.01     |
| Repurchase Agreements               | \$ | 311,000,000.00 | \$ | -              | \$ | -              | \$ | -             | \$<br>311,000,000.00   |
| U.S. Treasuries                     | \$ | 30,963,910.00  | \$ | -              | \$ | 14,761,140.00  | \$ | -             | \$<br>45,725,050.00    |
| U.S. Agencies                       | \$ | 19,947,580.00  | \$ | -              | \$ | -              | \$ | 5,537,240.55  | \$<br>25,484,820.55    |
| Asset Backed Securities             | \$ | 25,486,624.97  | \$ | 134,900,035.98 | \$ | 30,848,444.67  | \$ | -             | \$<br>191,235,105.61   |
| Collateralized Mortgage Obligations | \$ | 2,526,847.96   | \$ | -              | \$ | -              | \$ | -             | \$<br>2,526,847.96     |
| Commercial Paper                    | \$ | 19,978,630.00  | \$ | 67,771,565.51  | \$ | 41,279,232.50  | \$ | 81,327,413.80 | \$<br>210,356,841.81   |
| Agency Discount Notes               | \$ | -              | \$ | -              | \$ | -              | \$ | -             | \$<br>-                |
| Corporates                          | \$ | 7,606,391.72   | \$ | 4,402,144.88   | \$ | 11,251,650.90  | \$ | -             | \$<br>23,260,187.49    |
| Certificate of Deposit              | \$ | 34,356,620.10  | \$ | 14,484,615.00  | \$ | 4,970,450.00   | \$ | 9,998,330.00  | \$<br>63,810,015.10    |
| Supranationals                      | \$ | -              | \$ | -              | \$ | -              | \$ | -             | \$<br>-                |
| Municipal                           | \$ | 176,504,612.76 | \$ | 52,701,323.11  | \$ | -              | \$ | -             | \$<br>229,205,935.87   |
| Govt. Related Securities            | \$ | 9,997,200.00   | \$ | 19,036,378.71  | \$ | -              | \$ | -             | \$<br>29,033,578.71    |
| Total:                              | \$ | 640,000,287.51 | \$ | 293,296,063.18 | \$ | 103,110,918.07 | \$ | 96,862,984.35 | \$<br>1,133,270,253.11 |
| % of Portfolio:                     |    | 56.47%         |    | 25.88%         |    | 9.10%          |    | 8.55%         | 100.00%                |

The fund remains highly liquid with approximately 39% of the portfolio invested in overnight and short-term securities. Additionally, 36% of the portfolio is invested in government or government guaranteed securities, also enhancing liquidity. The weighted-average maturity of the portfolio is currently 40 days. The fund experienced net withdrawals of nearly \$8 million in March. The fund is assigned Fitch rating agency's highest Money Market Fund Rating of AAA mmf.