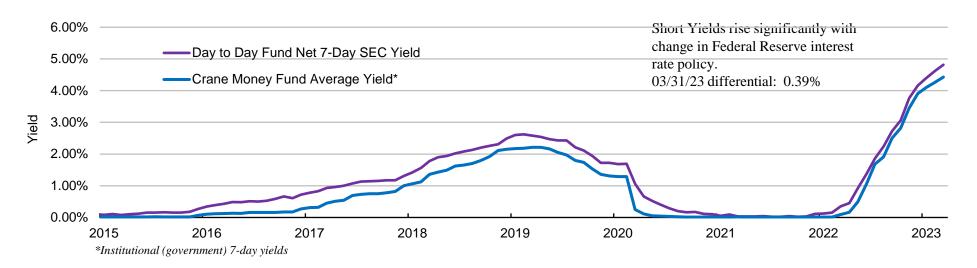

# Day to Day Fund Net 7-Day SEC Yield, Since Inception vs. Crane Money Fund Average Yield\* As of Mar. 31, 2023

### Florida Trust Day to Day Fund

The Florida Trust Day to Day Fund posted a total return of +0.40% in March, versus the benchmark ICE BofA Three-Month Treasury Index return of +0.43%. Fiscal 2023 year-to-date, the fund returned +2.01% compared to +1.93% for the benchmark. The net 7-day SEC yield of the Day to Day Fund rose 20 basis points to 4.82%, compared to February month end. Comparable prime institutional government funds produced an average yield of 4.43%, following a near two-year period of yielding only 0.01%. The Fund continues to provide safety, income, and liquidity of investments of a stable, \$1 NAV Fund.