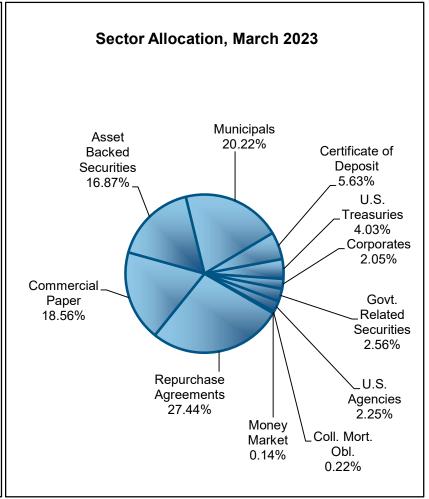

**Security Distribution** 

|                                     | 0  | vernight to 30 |    |                |    |                |    |               |                        |
|-------------------------------------|----|----------------|----|----------------|----|----------------|----|---------------|------------------------|
| Securities                          |    | Days           | •  | 31 to 90 Days  | 9  | 1 to 180 Days  | Ab | ove 181 Days  | Total                  |
| Money Market                        | \$ | 1,631,870.01   | \$ | -              | \$ | -              | \$ | -             | \$<br>1,631,870.01     |
| Repurchase Agreements               | \$ | 311,000,000.00 | \$ | -              | \$ | -              | \$ | -             | \$<br>311,000,000.00   |
| U.S. Treasuries                     | \$ | 30,963,910.00  | \$ | -              | \$ | 14,761,140.00  | \$ | -             | \$<br>45,725,050.00    |
| U.S. Agencies                       | \$ | 19,947,580.00  | \$ | -              | \$ | -              | \$ | 5,537,240.55  | \$<br>25,484,820.55    |
| Asset Backed Securities             | \$ | 25,486,624.97  | \$ | 134,900,035.98 | \$ | 30,848,444.67  | \$ | -             | \$<br>191,235,105.61   |
| Collateralized Mortgage Obligations | \$ | 2,526,847.96   | \$ | -              | \$ | -              | \$ | -             | \$<br>2,526,847.96     |
| Commercial Paper                    | \$ | 19,978,630.00  | \$ | 67,771,565.51  | \$ | 41,279,232.50  | \$ | 81,327,413.80 | \$<br>210,356,841.81   |
| Agency Discount Notes               | \$ | -              | \$ | -              | \$ | -              | \$ | -             | \$<br>-                |
| Corporates                          | \$ | 7,606,391.72   | \$ | 4,402,144.88   | \$ | 11,251,650.90  | \$ | -             | \$<br>23,260,187.49    |
| Certificate of Deposit              | \$ | 34,356,620.10  | \$ | 14,484,615.00  | \$ | 4,970,450.00   | \$ | 9,998,330.00  | \$<br>63,810,015.10    |
| Supranationals                      | \$ | -              | \$ | -              | \$ | -              | \$ | -             | \$<br>-                |
| Municipal                           | \$ | 176,504,612.76 | \$ | 52,701,323.11  | \$ | -              | \$ | -             | \$<br>229,205,935.87   |
| Govt. Related Securities            | \$ | 9,997,200.00   | \$ | 19,036,378.71  | \$ | -              | \$ | -             | \$<br>29,033,578.71    |
| Total:                              | \$ | 640,000,287.51 | \$ | 293,296,063.18 | \$ | 103,110,918.07 | \$ | 96,862,984.35 | \$<br>1,133,270,253.11 |
| % of Portfolio:                     |    | 56.47%         |    | 25.88%         |    | 9.10%          |    | 8.55%         | 100.00%                |

The fund remains highly liquid with approximately 39% of the portfolio invested in overnight and short-term securities. Additionally, 36% of the portfolio is invested in government or government guaranteed securities, also enhancing liquidity. The weighted-average maturity of the portfolio is currently 40 days. The fund experienced net withdrawals of nearly \$8 million in March. The fund is assigned Fitch rating agency's highest Money Market Fund Rating of AAA mmf.